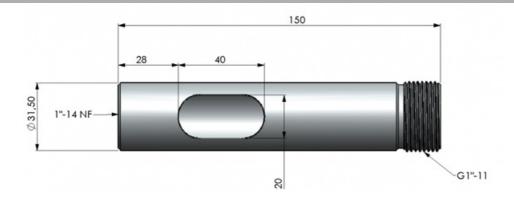

### MECHANICAL SPECIFICATIONS

| Color             | Chrome                                                   |     |
|-------------------|----------------------------------------------------------|-----|
| Length            | 150 mm                                                   |     |
| Weight            | 375 g                                                    |     |
| Diameter          | Ø 31.5 mm                                                |     |
| Mounting          | On US-style brackets with 1"-14NF threaded stud          |     |
| Materials         | Solid chromed brass                                      | Ι.Ο |
| For Antenna Types | All marine antennas with the G1"-11 Revolving Nut System | V G |